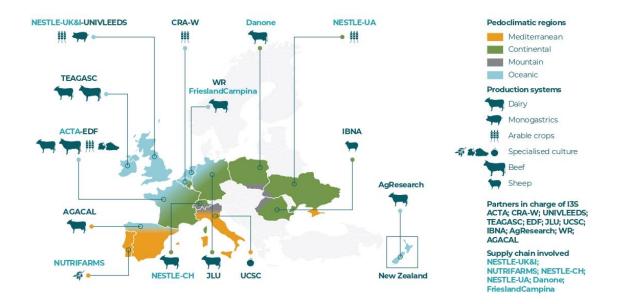

Through the use of its demonstrative approach, ClieNFarms aims to boost the adoption of sustainable practices and agricultural knowledge transfer. This case-study structure will empower farmers and support the smooth dissemination and replication of tested innovations. These are called the I3S (Innovative Systemic Solutions Space), a network of twenty case-studies (crops, cattle, dairy, special crop productions, sheep and pigs) where systemic innovative solutions will be tested and evaluated using up-to-date modelling approaches and multicriteria assessment tools. By being part of this network, farmers can assess the feasibility and effectiveness of different innovative solutions specific to their production systems and geographical areas. This enables them to make well-informed choices regarding organizational, technical, and financial aspects, fostering the development of sustainable farming practices.

🍈 clienfarms.eu

- 🕥 twitter.com/ClieNFarms
- in www.linkedin.com/company/clienfarms/
- 🚯 www.facebook.com/clieNFarms
- 🕟 www.youtube.com/@clienfarms2778/featured

Figure 1: Innovative Systemic Solutions Space (I3S) Network in the ClieNFarms project.